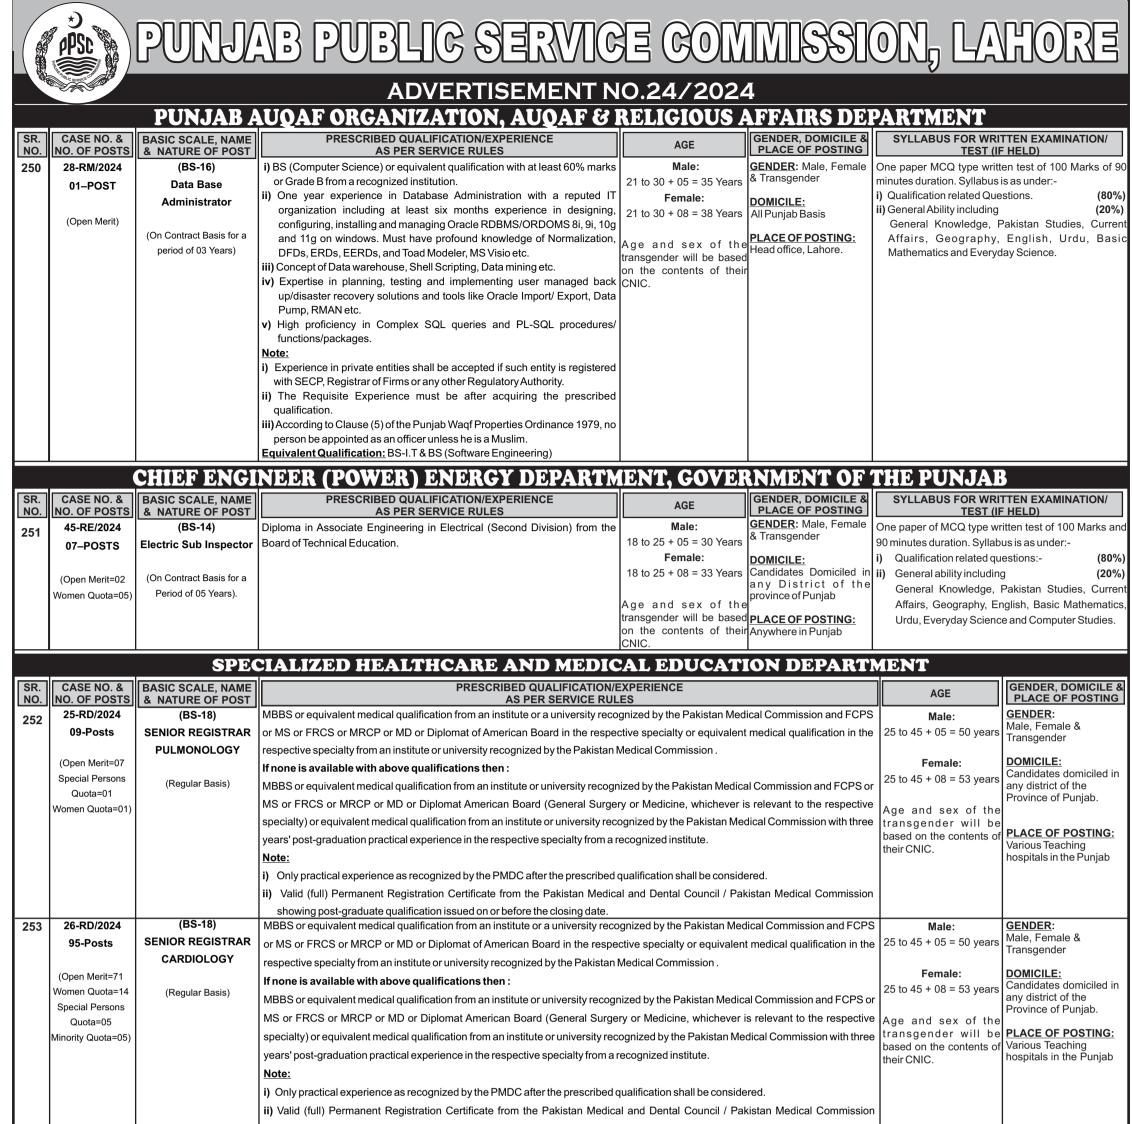

## Published in newspapers on 25-09-2024

|     |                                   |                              | showing post-graduate qualification issued on or before the closing date.                                                                        |                                                 |                                             |
|-----|-----------------------------------|------------------------------|--------------------------------------------------------------------------------------------------------------------------------------------------|-------------------------------------------------|---------------------------------------------|
| 254 | 27-RD/2024                        | (BS-18)                      | MBBS or equivalent medical qualification from an institute or a university recognized by the Pakistan Medical Commission and FCPS                | Male:                                           | GENDER:                                     |
|     | 46-Posts                          | SENIOR REGISTRAR             | or MS or FRCS or MRCP or MD or Diplomat of American Board in the respective specialty or equivalent medical qualification in the                 | 25 to 45 + 05 = 50 years                        | Male, Female & Transgender                  |
|     |                                   | CARDIAC SURGERY              | respective specialty from an institute or university recognized by the Pakistan Medical Commission .                                             |                                                 | Ŭ                                           |
|     | (Open Merit=33                    |                              | If none is available with above qualifications then :                                                                                            | Female:                                         | DOMICILE:<br>Candidates domiciled in        |
|     | Women Quota=09                    | (Regular Basis)              | MBBS or equivalent medical qualification from an institute or university recognized by the Pakistan Medical Commission and FCPS or               | 25 to 45 + 08 = 53 years                        | any district of the                         |
|     | Special Persons<br>Quota=02       |                              | MS or FRCS or MRCP or MD or Diplomat American Board (General Surgery or Medicine, whichever is relevant to the respective                        | Age and sex of the                              | Province of Punjab.                         |
|     | Minority Quota=02)                |                              | specialty) or equivalent medical qualification from an institute or university recognized by the Pakistan Medical Commission with three          | transgender will be                             |                                             |
|     |                                   |                              | years' post-graduation practical experience in the respective specialty from a recognized institute.                                             | based on the contents of their CNIC.            | Various Teaching<br>hospitals in the Punjab |
|     |                                   |                              | Note:                                                                                                                                            |                                                 |                                             |
|     |                                   |                              | i) Only practical experience as recognized by the PMDC after the prescribed qualification shall be considered.                                   |                                                 |                                             |
|     |                                   |                              | ii) Valid (full) Permanent Registration Certificate from the Pakistan Medical and Dental Council / Pakistan Medical Commission                   |                                                 |                                             |
|     |                                   |                              | showing post-graduate qualification issued on or before the closing date.                                                                        |                                                 |                                             |
| 255 | 28-RD/2024                        | (BS-18)                      | MBBS or equivalent medical qualification from an institute or a university recognized by the Pakistan Medical Commission and FCPS                | Male:                                           | GENDER:                                     |
|     | 30-Posts                          | SENIOR REGISTRAR             | or MS or FRCS or MRCP or MD or Diplomat of American Board in the respective specialty or equivalent medical qualification in the                 | 25 to 45 + 05 = 50 years                        | Male, Female & Transgender                  |
|     |                                   | NEUROSURGERY                 | respective specialty from an institute or university recognized by the Pakistan Medical Commission .                                             |                                                 | , j                                         |
|     | (Open Merit=19                    |                              | If none is available with above qualifications then :                                                                                            | <b>Female:</b><br>25 to 45 + 08 = 53 years      | DOMICILE:<br>Candidates domiciled in        |
|     | Women Quota=08<br>Special Persons | (Regular Basis)              | MBBS or equivalent medical qualification from an institute or university recognized by the Pakistan Medical Commission and FCPS or               | 20 to +0 + 00 - 00 years                        | any district of the Province of Punjab.     |
|     | Quota=01                          |                              | MS or FRCS or MRCP or MD or Diplomat American Board (General Surgery or Medicine, whichever is relevant to the respective                        | Age and sex of the                              |                                             |
|     | Minority Quota=02)                |                              | specialty) or equivalent medical qualification from an institute or university recognized by the Pakistan Medical Commission with three          | transgender will be<br>based on the contents of |                                             |
|     |                                   |                              | years' post-graduation practical experience in the respective specialty from a recognized institute.                                             | their CNIC.                                     | hospitals in the Punjab                     |
|     |                                   |                              | Note:                                                                                                                                            |                                                 |                                             |
|     |                                   |                              | i) Only practical experience as recognized by the PMDC after the prescribed qualification shall be considered.                                   |                                                 |                                             |
|     |                                   |                              | ii) Valid (full) Permanent Registration Certificate from the Pakistan Medical and Dental Council / Pakistan Medical Commission                   |                                                 |                                             |
|     |                                   | (=                           | showing post-graduate qualification issued on or before the closing date.                                                                        |                                                 |                                             |
| 256 | 29-RD/2024                        | (BS-18)                      | MBBS or equivalent medical qualification from an institute or a university recognized by the Pakistan Medical Commission and FCPS                | Male:                                           | GENDER:<br>Male, Female &                   |
|     | 53-Posts                          | SENIOR REGISTRAR<br>MEDICINE | or MS or FRCS or MRCP or MD or Diplomat of American Board in the respective specialty or equivalent medical qualification in the                 | 25 to 45 + 05 = 50 years                        | Transgender                                 |
|     | (Open Merit=43                    | MEDICINE                     | respective specialty from an institute or university recognized by the Pakistan Medical Commission.                                              | Female:                                         | DOMICILE:                                   |
|     | Women Quota=02                    | (Regular Basis)              | If none is available with above qualifications then :                                                                                            | 25 to 45 + 08 = 53 years                        | Candidates domiciled in any district of the |
|     | Special Persons                   | (                            | MBBS or equivalent medical qualification from an institute or university recognized by the Pakistan Medical Commission and FCPS or               |                                                 | Province of Punjab.                         |
|     | Quota=05                          |                              | MS or FRCS or MRCP or MD or Diplomat American Board (General Surgery or Medicine, whichever is relevant to the respective                        | Age and sex of the<br>transgender will be       | PLACE OF POSTING:                           |
|     | Minority Quota=03)                |                              | specialty) or equivalent medical qualification from an institute or university recognized by the Pakistan Medical Commission with three          | based on the contents of                        | Various Teaching                            |
|     |                                   |                              | years' post-graduation practical experience in the respective specialty from a recognized institute.                                             | their CNIC.                                     | hospitals in the Punjab                     |
|     |                                   |                              | Note:<br>i) Only practical experience as recognized by the PMDC after the prescribed qualification shall be considered.                          |                                                 |                                             |
|     |                                   |                              | <ul><li>ii) Valid (full) Permanent Registration Certificate from the Pakistan Medical and Dental Council / Pakistan Medical Commission</li></ul> |                                                 |                                             |
|     |                                   |                              | showing post-graduate qualification issued on or before the closing date.                                                                        |                                                 |                                             |
| 257 | 30-RD/2024                        | (BS-18)                      | MBBS or equivalent medical gualification from an institute or a university recognized by the Pakistan Medical Commission and FCPS                | Male:                                           | GENDER:                                     |
| 237 | 44-Posts                          | SENIOR REGISTRAR             | or MS or FRCS or MRCP or MD or Diplomat of American Board in the respective speciality or equivalent medical qualification in the                |                                                 | Male, Female &                              |
|     |                                   | ORTHOPAEDIC                  | respective specialty from an institute or university recognized by the Pakistan Medical Commission.                                              |                                                 | Transgender                                 |
|     | (Open Merit=26                    | SURGERY                      | If none is available with above qualifications then :                                                                                            | Female:                                         | DOMICILE:                                   |
|     | Women Quota=13                    |                              | MBBS or equivalent medical qualification from an institute or university recognized by the Pakistan Medical Commission and FCPS or               | 25 to 45 + 08 = 53 years                        | Candidates domiciled in any district of the |
|     | Special Persons<br>Quota=03       | (Regular Basis)              | MS or FRCS or MRCP or MD or Diplomat American Board (General Surgery or Medicine, whichever is relevant to the respective                        | Age and sex of the                              | Province of Punjab.                         |
|     | Minority Quota=02)                |                              | specialty) or equivalent medical qualification from an institute or university recognized by the Pakistan Medical Commission with three          | transgender will be                             | PLACE OF POSTING:                           |
|     | ,                                 |                              | years' post-graduation practical experience in the respective specialty from a recognized institute.                                             | based on the contents of their CNIC.            | Various Teaching<br>hospitals in the Punjab |
|     |                                   |                              | Note:                                                                                                                                            |                                                 |                                             |
|     |                                   |                              | i) Only practical experience as recognized by the PMDC after the prescribed qualification shall be considered.                                   |                                                 |                                             |
|     |                                   |                              | ii) Valid (full) Permanent Registration Certificate from the Pakistan Medical and Dental Council / Pakistan Medical Commission                   |                                                 |                                             |
|     |                                   |                              | showing post-graduate qualification issued on or before the closing date.                                                                        |                                                 |                                             |
|     |                                   |                              |                                                                                                                                                  | Continued or                                    | Page No 02                                  |